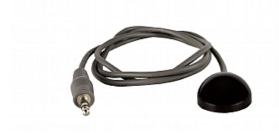

## C-A35M/IRRW

3.5mm Male to Wide-Hz-Range IR Receiver Cable

C-A35M/IRRW is a professional IR receiver cable designed for devices that have a 3.5mm external IR receiver port. C-A35M/IRRW enables sending wide-range IR signals to the device for controlling the device or for routing the IR signal over an extension line